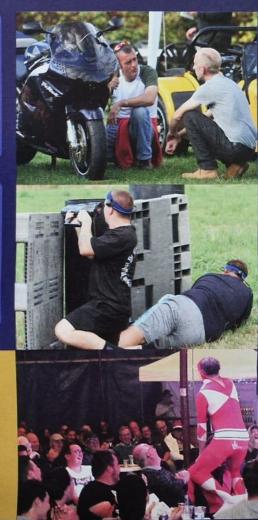

# The Forge 2024 A 24 hour gathering for men

14th & 15th September 1.00pm to 1:00pm

New Lodge Farm, Carshalton, Surrey, SM5 4BY

BBQ & Breakfast • Laser Tag • Zorbing

Volleyball • Football • Chess • Bar

Inflatables • Cars & Bikes • Quizzes

Music • Comedy • and lots more!

## The Forge 2024 A 24 hour gathering for men

Info & book online at: the-forge.uk
Early Bird discounts available
Gate price tickets: £35.00

Ticket includes Saturday BBQ, optional camping, Sunday breakfast, activities, sports, entertainment and lots more.