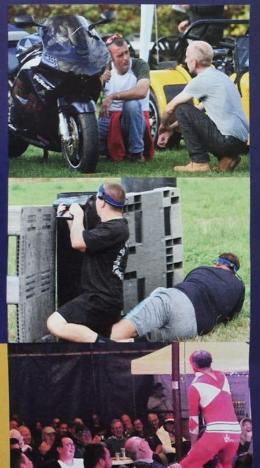

## Ine Forge 2024 A 24 hour gathering for men 14<sup>th</sup> & 15<sup>th</sup> September 1.00pm to 1:00pm New Lodge Farm, Carshalton, Surrey, SM5 4BY BBQ & Breakfast • Laser Tag • Zorbing Volleyball • Football • Chess • Bar Inflatables • Cars & Bikes • Quizzes **Early Bird** discount Music • Comedy • and lots more! online

# The Forge 2024

Info & book online at: the-forge.uk Early Bird discounts available Gate price tickets: £35.00

Ticket includes Saturday BBQ, optional camping, Sunday breakfast, activities, sports, entertainment and lots more.